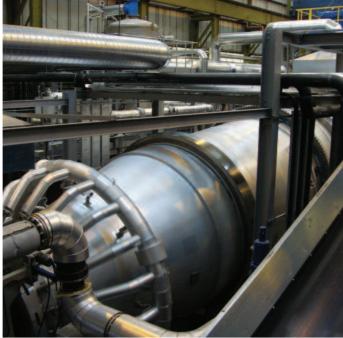

#### **THE PRODUCT**

Environmental and MSW Autoclaves can be specifically designed for waste stream processing to meet industry standards.

Our Autoclaves can be manufactured from carbon steel or stainless steel. We provide both static and rotating autoclave models, which are all developed with customer specific requirements in mind.

SCADA based control systems have the flexibility to control and continually monitor not only the autoclave but also to integrate with any loading or unloading system.

We also specialise in the supply of Autoclave systems for the following industries and applications: