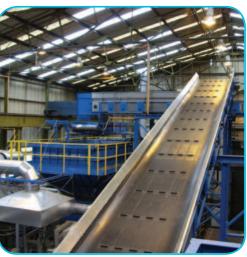

#### **THE PRODUCT**

Environmental and MSW Autoclaves can be specifically designed for waste stream processing to meet industry standards.

Our Autoclaves can be manufactured from carbon steel or stainless steel. We provide both static and rotating autoclave models, which are all developed with customer specific requirements in mind.

SCADA based control systems have the flexibility to control and continually monitor not only the autoclave but also to integrate with any loading or unloading system.

We also specialise in the supply of Autoclave systems for the following industries and applications: