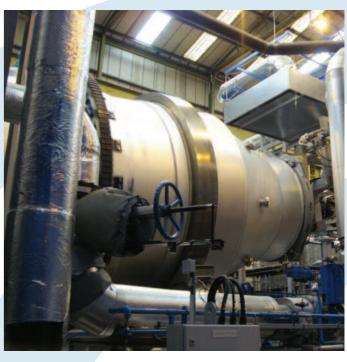

#### **THE PRODUCT**

Environmental and MSW Autoclaves can be specifically designed for waste stream processing to meet industry standards.

Our Autoclaves can be manufactured from carbon steel or stainless steel. We provide both static and rotating autoclave models, which are all developed with customer specific requirements in mind.

SCADA based control systems have the flexibility to control and continually monitor not only the autoclave but also to integrate with any loading or unloading system.

We also specialise in the supply of Autoclave systems for the following industries and applications: