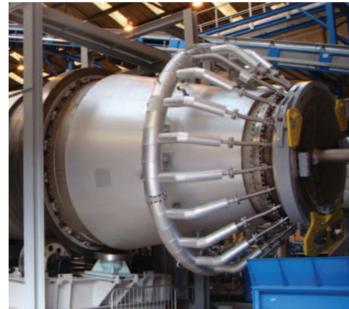

#### **THE PRODUCT**

Environmental and MSW Autoclaves can be specifically designed for waste stream processing to meet industry standards.

Our Autoclaves can be manufactured from carbon steel or stainless steel. We provide both static and rotating autoclave models, which are all developed with customer specific requirements in mind.

SCADA based control systems have the flexibility to control and continually monitor not only the autoclave but also to integrate with any loading or unloading system.

We also specialise in the supply of Autoclave systems for the following industries and applications: